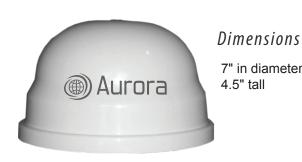

all the drivers for Iridium so no additional drivers have to be installed on the computers.
- Supports Windows, Linux, Mac OS X, Android and iOS.



#### Iridium 9523

 The device utilizes an Iridium 9523 modem which allows users access to voice, data and tracking services.





#### **NMEA** Repeater

 The GPS feed is broadcast on board; allowing ship and mobile navigation apps to access this information without having to use an external GPS device.

#### Dome Enclosure

- Marinised
- Lightweight
- Compact
- Small, all in one dome enclosure with threaded antenna mount
- Powered by one single wire that can be connected to a permanent battery source using an adapter.
- No other external hardware is required.
- · All modems, antennas, firewall, WiFi capabilities are embedded in the system.



7" in diameter 4.5" tall