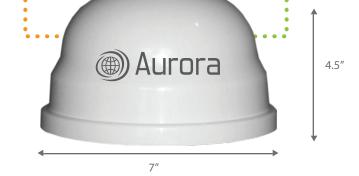

#### Dome Enclosure

- Marinised
- Lightweight
- Compact
- Small, all in one dome enclosure with threaded antenna mount
- Powered by one single wire that can be connected to a permanent battery source using an adapter.
- No other external hardware is required.
- · All modems, antennas, firewall, WiFi capabilities are embedded in the system.

7" in diameter 4.5" tall